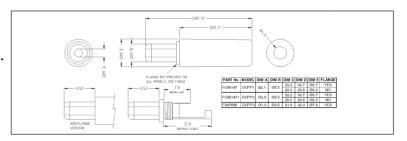

DCPP1 DC Line connector. Rated 12V / 5A. DCPP1 with 2.1mm dia. pin. DCPP2 with 2.5mm dia. pin.

DCPP1 (FC68147) DCPP2 (FC681471)

DCPP3 DC Line connector. Rated 12V / 5A. With 1.3mm dia. pin

**DCPP3 (FA67555)** 