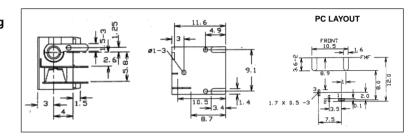

DC-8 PCB mounting pin ring type. Rated 12V / 1A. Minature version for PCB mounting. 1.3mm dia. pin.

DC-8 (FC68145)

DC-9 PCB mounting pin ring type with switch. Rated 12V / 5A. DC9 with 2.1mm dia. pin. DC9A with 2.5mm dia. pin.

DC-9 (FC68146) DC-9A (FC681461)

DC-10 PCB mounting pin / ring type with switch. Rated 12V / 5A. DC10A with 2.1mm dia. pin. DC10B with 2.5mm dia. pin. DC-10A (FC68148)

SCD-026 chassis mounting. SCD - 026 with 2.1mm dia. pin. SCD - 026A with 2.5mm dia. pin.