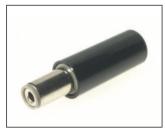

DCPP1 DC Line connector. Rated 12V / 5A. DCPP1 with 2.1mm dia. pin. DCPP2 with 2.5mm dia. pin.

DCPP1 (FC68147) DCPP2 (FC681471)

DCPP3 DC Line connector. Rated 12V / 5A. With 1.3mm dia. pin

**DCPP3 (FA67555)** 