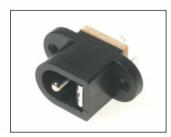

ing pin ring type with switch. Rated 12V / 5A. DC9 with 2.1mm dia. pin. DC9A with 2.5mm dia. pin.

DC-9 (FC68146) DC-9A (FC681461)





DC-10 PCB mounting pin / ring type with switch. Rated 12V / 5A. DC10A with 2.1mm dia. pin. DC10B with 2.5mm dia. pin. DC-10A (FC68148)





SCD-026 chassis mounting. SCD - 026 with 2.1mm dia. pin. SCD - 026A with 2.5mm dia. pin.

DC-10B (FC68149)

SCD-026 (FC681445) SCD-026A (FC681446)



## **Cliff Electronic Components, Ltd.**

76 Holmethorpe Avenue, Holmethorpe Ind. Est. Redhill, Surrey RH1 2PF. England

**Tel:** +44 (0) 1737 771375 **Fax:** +44 (0) 1737 766012 **Email:** sales@cliffuk.co.uk



Visit us online at:



## **DC Power Connectors**



DC-12A PCB mounting pin / ring type with switch. Rated 12V / 5A. With 2.1mm dia. pin.

DC-12A (FC681485)





DC-13 panel mounting pin / ring type with switch. Rated 12V / 5A. DC-13A with 2.1mm dia. pin. DC-13B with 2.5mm dia. pin. DC-13A (FC681492) DC-13B (FC681493)





DCPP1 DC Line connector. Rated 12V / 5A. DCPP1 with 2.1mm dia. pin. DCPP2 with 2.5mm dia. pin.

DCPP1 (FC68147) DCPP2 (FC681471)





DCPP3 DC Line connector. Rated 12V / 5A. With 1.3mm dia. pin

**DCPP3 (FA67555)** 





CCB-1 9V Battery connector. Cable length 220mm. Tough molded body. CCB-1A 'T' Type Cable length 220mm.

CCB-1 (FC6830) CCB-1A (FC6831)



Please note we can also supply DC Plugs moulded onto cable as custom products.