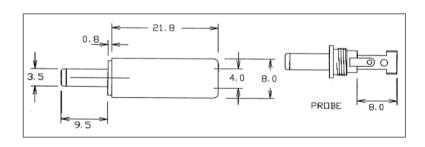

DCPP1 DC Line connector. Rated 12V / 5A. DCPP1 with 2.1mm dia. pin. DCPP2 with 2.5mm dia. pin.

DCPP1 (FC68147) DCPP2 (FC681471)

DCPP3 DC Line connector. Rated 12V / 5A. With 1.3mm dia. pin

**DCPP3 (FA67555)** 