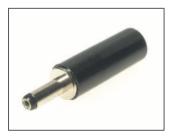

DCPP1 DC Line connector. Rated 12V / 5A. DCPP1 with 2.1mm dia. pin. DCPP2 with 2.5mm dia. pin.

DCPP1 (FC68147) DCPP2 (FC681471)

DCPP3 DC Line connector. Rated 12V / 5A. With 1.3mm dia. pin

**DCPP3 (FA67555)** 