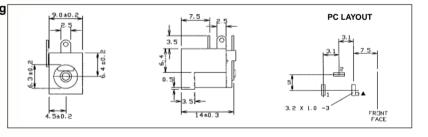

DC-8 PCB mounting pin ring type. Rated 12V / 1A. Minature version for PCB mounting. 1.3mm dia. pin.

DC-8 (FC68145)

DC-9 PCB mounting pin ring type with switch. Rated 12V / 5A. DC9 with 2.1mm dia. pin. DC9A with 2.5mm dia. pin.

DC-9 (FC68146) DC-9A (FC681461)

DC-10 PCB mounting pin / ring type with switch. Rated 12V / 5A. DC10A with 2.1mm dia. pin. DC10B with 2.5mm dia. pin. DC-10A (FC68148)

SCD-026 chassis mounting. SCD - 026 with 2.1mm dia. pin. SCD - 026A with 2.5mm dia. pin.