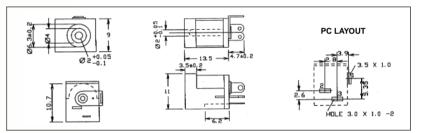

## **DC Power Connectors**

DC-12A PCB mounting pin / ring type with switch. Rated 12V / 5A. With 2.1mm dia. pin.

DC-12A (FC681485)

DC-13 panel mounting pin / ring type with switch. Rated 12V / 5A. DC-13A with 2.1mm dia. pin. DC-13B with 2.5mm dia. pin. DC-13A (FC681492) DC-13B (FC681493)