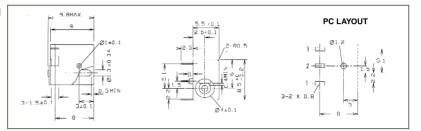

DC-8 PCB mounting pin ring type. Rated 12V / 1A. Minature version for PCB mounting. 1.3mm dia. pin.

DC-8 (FC68145)

DC-9 PCB mounting pin ring type with switch. Rated 12V / 5A. DC9 with 2.1mm dia. pin. DC9A with 2.5mm dia. pin.

DC-9 (FC68146) DC-9A (FC681461)

DC-10 PCB mounting pin / ring type with switch. Rated 12V / 5A. DC10A with 2.1mm dia. pin. DC10B with 2.5mm dia. pin. DC-10A (FC68148)

SCD-026 chassis mounting. SCD - 026 with 2.1mm dia. pin. SCD - 026A with 2.5mm dia. pin.