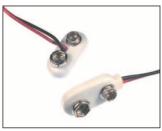

CCB-1 9V Battery connector. Cable length 220mm. Tough molded body. CCB-1A 'T' Type Cable length 220mm.

CCB-1 (FC6830) CCB-1A (FC6831)

Please note we can also supply DC Plugs moulded onto cable as custom products.