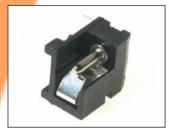

DC-8 PCB mounting pin ring type. Rated 12V / 1A. Minature version for PCB mounting. 1.3mm dia. pin.

DC-8 (FC68145)

DC-9 PCB mounting pin ring type with switch. Rated 12V / 5A. DC9 with 2.1mm dia. pin. DC9A with 2.5mm dia. pin.