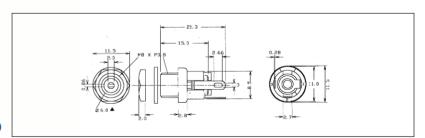

## **DC Power Connectors**

DC-12A PCB mounting pin / ring type with switch. Rated 12V / 5A. With 2.1mm dia. pin.

DC-12A (FC681485)

DC-13 panel mounting pin / ring type with switch. Rated 12V / 5A. DC-13A with 2.1mm dia. pin. DC-13B with 2.5mm dia. pin. DC-13A (FC681492) DC-13B (FC681493)