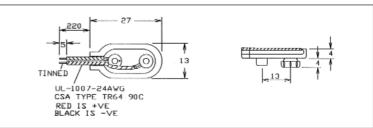

CCB-1 9V Battery connector. Cable length 220mm. Tough molded body. CCB-1A 'T' Type Cable length 220mm.

CCB-1 (FC6830) CCB-1A (FC6831)

Please note we can also supply DC Plugs moulded onto cable as custom products.