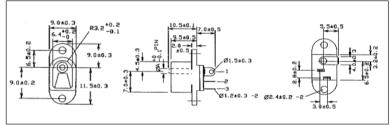

ring type with switch. Rated 12V / 5A. DC10A with 2.1mm dia. pin. DC10B with 2.5mm dia. pin. DC-10A (FC68148)





SCD-026 chassis mounting. SCD - 026 with 2.1mm dia. pin. SCD - 026A with 2.5mm dia. pin.

DC-10B (FC68149)

SCD-026 (FC681445) SCD-026A (FC681446)



## **Cliff Electronic Components, Ltd.**

76 Holmethorpe Avenue, Holmethorpe Ind. Est. Redhill, Surrey RH1 2PF. England

**Tel:** +44 (0) 1737 771375 **Fax:** +44 (0) 1737 766012 **Email:** sales@cliffuk.co.uk



Visit us online at:



## **DC Power Connectors**



DC-12A PCB mounting pin / ring type with switch. Rated 12V / 5A. With 2.1mm dia. pin.

DC-12A (FC681485)





DC-13 panel mounting pin / ring type with switch. Rated 12V / 5A. DC-13A with 2.1mm dia. pin. DC-13B with 2.5mm dia. pin. DC-13A (FC681492) DC-13B (FC681493)





DCPP1 DC Line connector. Rated 12V / 5A. DCPP1 with 2.1mm dia. pin. DCPP2 with 2.5mm dia. pin.

DCPP1 (FC68147) DCPP2 (FC681471)





DCPP3 DC Line connector. Rated 12V / 5A. With 1.3mm dia. pin

**DCPP3 (FA67555)** 





CCB-1 9V Battery connector. Cable length 220mm. Tough molded body. CCB-1A 'T' Type Cable length 220mm.

CCB-1 (FC6830) CCB-1A (FC6831)



Please note we can also supply DC Plugs moulded onto cable as custom products.