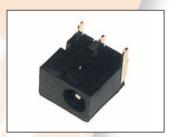

DC-8 PCB mounting pin ring type. Rated 12V / 1A. Minature version for PCB mounting. 1.3mm dia. pin.

DC-8 (FC68145)

DC-9 PCB mounting pin ring type with switch. Rated 12V / 5A. DC9 with 2.1mm dia. pin. DC9A with 2.5mm dia. pin.

DC-9 (FC68146) DC-9A (FC681461)

DC-10 PCB mounting pin / ring type with switch. Rated 12V / 5A. DC10A with 2.1mm dia. pin. DC10B with 2.5mm dia. pin. DC-10A (FC68148)

SCD-026 chassis mounting. SCD - 026 with 2.1mm dia. pin. SCD - 026A with 2.5mm dia. pin.