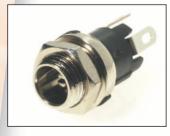

## **DC Power Connectors**

DC-12A PCB mounting pin / ring type with switch. Rated 12V / 5A. With 2.1mm dia. pin.

DC-12A (FC681485)

DC-13 panel mounting pin / ring type with switch. Rated 12V / 5A. DC-13A with 2.1mm dia. pin. DC-13B with 2.5mm dia. pin. DC-13A (FC681492) DC-13B (FC681493)