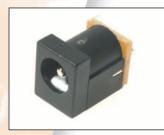

## **DC Power Connectors**

DC-12A PCB mounting pin / ring type with switch. Rated 12V / 5A. With 2.1mm dia. pin.

DC-12A (FC681485)

DC-13 panel mounting pin / ring type with switch. Rated 12V / 5A. DC-13A with 2.1mm dia. pin. DC-13B with 2.5mm dia. pin. DC-13A (FC681492) DC-13B (FC681493)