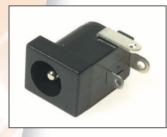

DC-8 PCB mounting pin ring type. Rated 12V / 1A. Minature version for PCB mounting. 1.3mm dia. pin.

DC-8 (FC68145)

DC-9 PCB mounting pin ring type with switch. Rated 12V / 5A. DC9 with 2.1mm dia. pin. DC9A with 2.5mm dia. pin.

DC-9 (FC68146) DC-9A (FC681461)

DC-10 PCB mounting pin / ring type with switch. Rated 12V / 5A. DC10A with 2.1mm dia. pin. DC10B with 2.5mm dia. pin. DC-10A (FC68148)

SCD-026 chassis mounting. SCD - 026 with 2.1mm dia. pin. SCD - 026A with 2.5mm dia. pin.