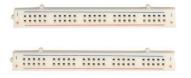

EIC-801D (50 Tie-point/PC)
\*2PCS/SET\*

Board: 84.0\*9.4\*8.5mm

EIC-801T (300 Tie-point)

Board: 84.0\*35.5\*8.5mm

EIC-801 (400 Tie-point)

Board: 84.0\*54.3\*8.5mm