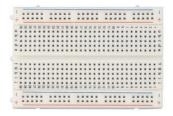

### EIC-8021

EIC-801D\*3PS EIC-801T\*2PS (750 Tie-point)

Board: 84.0\*99.2\*8.5mm