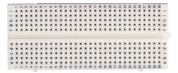

EIC-801D (50 Tie-point/PC)
\*2PCS/SET\*

Board: 84.0\*9.4\*8.5mm

EIC-801T (300 Tie-point)

Board: 84.0\*35.5\*8.5mm

EIC-801 (400 Tie-point)

Board: 84.0\*54.3\*8.5mm