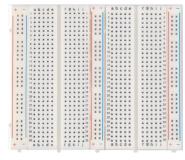

### EIC-8032

EIC-801D\*4PS EIC-801T\*3PS (1100 Tie-point) 3 Binding posts 5 Cushions

Board: 84.0\*144.1\*8.5mm Plate:

165.0\*130.0\*0.8mm

#### EIC-8042

EIC-801D\*6PS EIC-801T\*4PS (1500 Tie-point) 3 Binding posts 5 Cushions

Board: 168.0\*99.2\*8.5mm Plate: 215.0\*130.0\*0.8mm

## EIC-8064

EIC-801D\*8PS EIC-801T\*6PS (2200 Tie-point) 4 Binding posts 5 Cushions

Board: 144.1\*168.0\*8.5mm Plate: 230.0\*175.0\*0.8mm