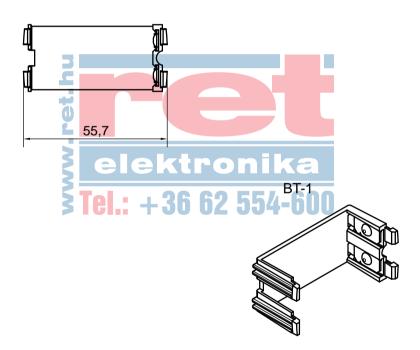

| <b>ATEKO</b> |
|--------------|
|              |
| ENCLOSURES   |

Denomination

| A a a a m b b v | DT 4 |
|-----------------|------|
| Assembly        | DI-  |

Part. Number BT-1

Date

Rev. Index

Subject to technical modification without prior notice.