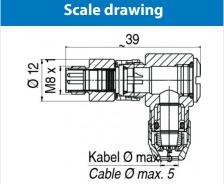

# **Automation Technology**

Product Contacts: 3, Male angled connector, shieldable, solder

Area **M8 Series 768** Article number **99 3365 00 03** 

| Installation instructions / Mounting cutout |                         |                                     |                                                |
|---------------------------------------------|-------------------------|-------------------------------------|------------------------------------------------|
|                                             |                         |                                     |                                                |
|                                             |                         |                                     |                                                |
|                                             |                         |                                     |                                                |
| 12<br>A                                     |                         | Schraubklemmver<br>screw connection | si <b>bö</b> tversion<br><i>solder version</i> |
|                                             | Maß A/mm<br>measure A/m | <b>4</b>                            | 3                                              |
|                                             |                         |                                     |                                                |