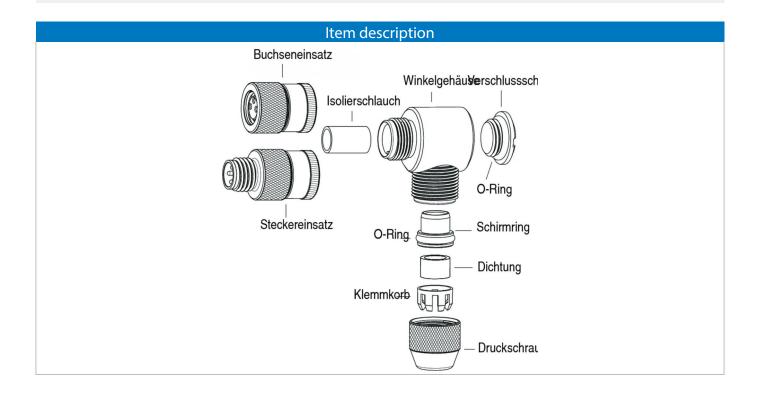

# **Automation Technology**

Product Contacts: 3, Male angled connector, shieldable, solder

Area M8 Series 768
Article number 99 3365 00 03

You can find the item description and assembly instruction on the next page.