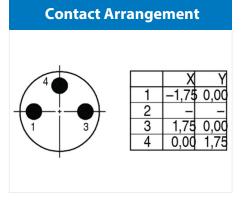

# **Automation Technology**

Product Contacts: 3, Male angled connector, shieldable, solder

Area M8 Series 768
Article number 99 3365 00 03

You can find the item description and assembly instruction on the next page.