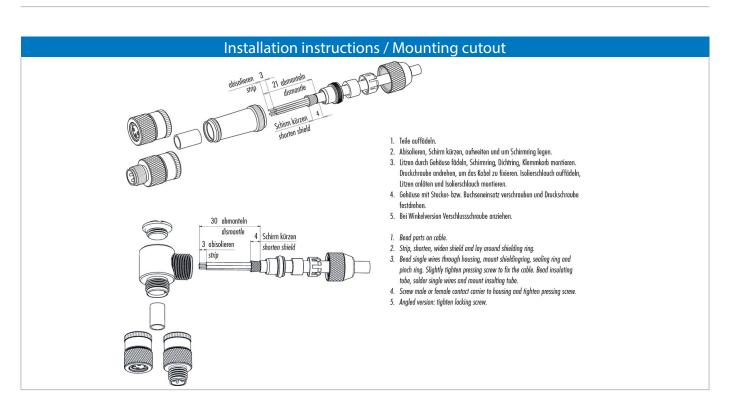

# **Automation Technology**

Product Contacts: 3, Male angled connector, shieldable, solder

Area **M8 Series 768** Article number **99 3365 00 03** 

| Installation instructions / Mounting cutout |                         |                                     |                                                |
|---------------------------------------------|-------------------------|-------------------------------------|------------------------------------------------|
|                                             |                         |                                     |                                                |
|                                             |                         |                                     |                                                |
|                                             |                         |                                     |                                                |
| 12<br>A                                     |                         | Schraubklemmver<br>screw connection | si <b>bö</b> tversion<br><i>solder version</i> |
|                                             | Maß A/mm<br>measure A/m | <b>4</b>                            | 3                                              |
|                                             |                         |                                     |                                                |