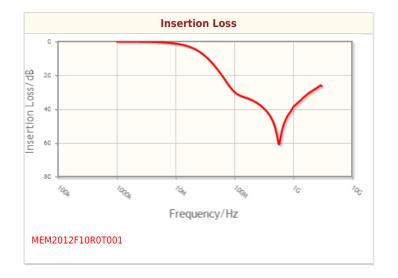

| Size         |                |
|--------------|----------------|
| Length(L)    | 2.00mm ±0.20mm |
| Width(W)     | 1.25mm ±0.20mm |
| Thickness(T) | 0.85mm ±0.15mm |

| Electrical Characteristics |                       |  |
|----------------------------|-----------------------|--|
| Insertion Loss [Typ.]      | 20dB (200MHz to 2GHz) |  |
| Cut-Off Frequency [Typ.]   | 10MHz                 |  |
| Rated Voltage [Max.]       | 12V                   |  |
| Rated Current [Max.]       | 200mA                 |  |
| DC Resistance (Max.)       |                       |  |
| Rated Capacitance [Typ.]   | 90pF                  |  |

## Characteristic Graphs(This is reference data, and does not guarantee the products characteristics.)

! Images are for reference only and show exemplary products.

! This PDF document was created based on the data listed on the TDK Corporation website.