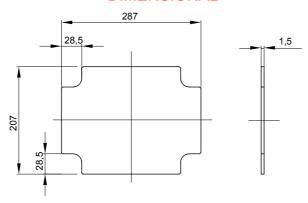

| Material             | Galvanized metal | For distribution boards            | GW42008 - GW42009 - GW42010 |
|----------------------|------------------|------------------------------------|-----------------------------|
| For boxes dimensions | 300x220          | For boxes centre distance BxH (mm) | 300x220                     |
| Electrocod           | 0303             |                                    |                             |

## **DIMENSIONAL**